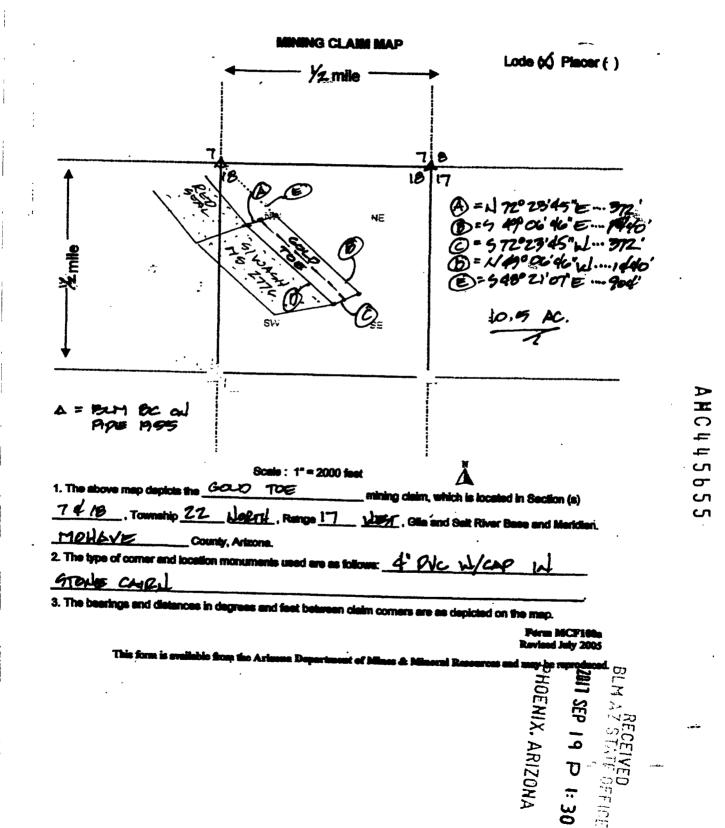

### LOCATION NOTICE FOR LODE MINING CLAIM

PHOENIX. ARIZONA NOTICE IS HEREBY GIVEN that the Gold Toe lode mining claim has been relocated by Hond Minerals Corporation, a Nevada corporation with a current mailing address of 6440 Sky Pointe Dr., Ste 140-412, Las Vegas, NV 89131. The claim was previously located May 15, 2011 and was recorded with the Mohave County Recorder as Fee# 2011026163 and with the Arizona State Office of the United States Bureau of Land Management (BLM) as AMC 407853. The monuments of the relocated claim are hereby adopted as the monuments of this claim except that a new location monument has been erected. The general course of the claim is N 49 degrees W. It is situated in the Wallapai Mining District, Mohave County, Arizona. The claim is approximately 1,440 feet in length and 317 feet in width, and is in the shape of a parallelogram. The claim runs from the location monument on which this notice is posted approximately 20 feet in a N 49 degree W direction to the north end line and 1,420 feet in a S 49 degree E direction to the south end line. The claim is marked by six monuments, one at each corner of the claim and one at the center of each end line of the claim. The location monument on which this notice is posted is situated within Section 18, Township 22 North, Range 17 West, Gila and Salt River Base and Meridian, Arizona, and this claim encompasses all or a portion of the following quarter sections: NE ¼ of Section 18, T22N, R17W, G&SRB&M, AZ. The locality of this claim with reference to some natural object or permanent monument and additional information (if any) concerning its locality are as follows: NE corner of this claim bears S 48 degrees 21' 07" a distance of 904' from the N ¼ corner of Section 18 (BLM Brass Cap on Pipe, 1911), T22N, R17W, GSRB&M.

By metes and bounds: Commencing at the N ¼ corner of Section 18, T22N, R17W, G&SRB&M; thence S 48 degrees 21' 07" a distance of 904' to the NE corner of the claim and place of beginning; thence S 49 degrees 06' 46" E a distance of 1,440' to the SE corner; thence S 72 degrees 23' 45" W a distance of 186' to the S Centerline; thence S 72 degrees 23' 45" W a distance of 186' to the SW corner; thence N 49 degrees 06' 46" W a distance of 1,440 to the NW corner; thence N 72 degrees 23' 45" E a distance of 186' to the N Centerline; thence N 72 degrees 23' 45" a distance of 186' to the NE corner and place of beginning; containing 10.05 acres, more or less.

**DATED AND POSTED ON THE GROUND** this *Hard Date of September*, 2017.

**Hondo Minerals Corporation** 

Frederick C. Bauman, Agent

E OFFICE