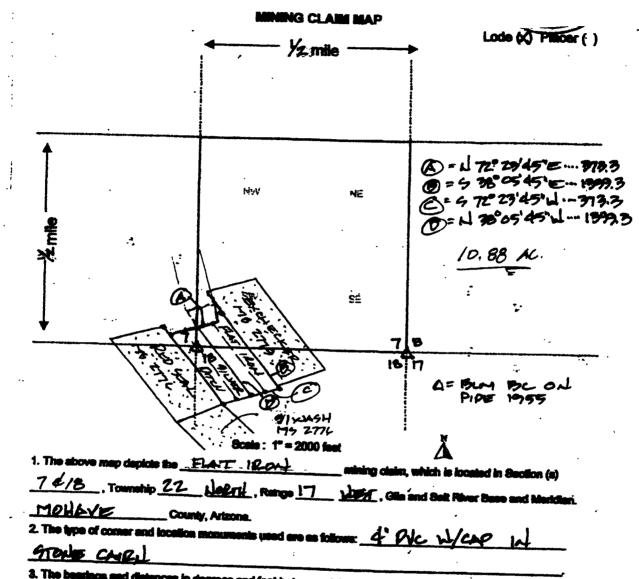

### LOCATION NOTICE FOR LODE MINING CLAIM

NOTICE IS HEREBY GIVEN that the Flat Iron lode mining claim has been relocated by Hondo Minerals Corporation, a Nevada corporation with a current mailing address of 6440 Sky Pointe Dr., Ste 140-412, Las Vegas, NV 89131. The claim was previously located May 15, 2011 and was recorded with the Mohave County Recorder as Fee# 2011026165 and with the Arizona State Office of the United States Bureau of Land Management (BLM) as AMC 407855. The monuments of the relocated claim are hereby adopted as the monuments of this claim except that a new location monument has been erected. The general course of the claim is N 38 degrees W. It is situated in the Wallapai Mining District, Mohave County, Arizona. The claim is approximately 1,399.3 feet in length and 373.3 feet in width, and is in the shape of a parallelogram. The claim runs from the location monument on which this notice is posted approximately 20 feet in a N 38 degree W direction to the north end line and 1,379.3 feet in a S 38 degree E direction to the south end line. The claim is marked by six monuments, one at each corner of the claim and one at the center of each end line of the claim. The location monument on which this notice is posted is situated within Section 7, Township 22 North, Range 17 West, Gila and Salt River Base and Meridian, Arizona, and this claim encompasses all or a portion of the following quarter sections: SE ¼ of Section 7 and NE ¼ of Section 18, T22N, R17W, G&SRB&M, AZ. The locality of this claim with reference to some natural object or permanent monument and additional information (if any) concerning its locality are as follows: N centerline of this claim bears N 2 degrees W a distance of 544' from the S ¼ corner of Section 7, T22N, R17W GSRB&M.

By metes and bounds: Commencing at the S ¼ corner of Section 7, T22N, R17W, G&SRB&M; thence N 2 degrees W a distance of 544' to the N centerline of the claim and place of beginning; thence N 72 degrees 23' 45" E a distance of 186.65' to the NE corner; thence S 38 degrees 05' 45" E a distance of 1,399.3' to the SE corner; thence S 72 degrees 23' 45" W a distance of 186.65' to the SC centerline; thence S 72 degrees 23' 45" W a distance of 186.65' to the SW corner; thence N 38 degrees 05' 45" W a distance of 1,399.3 to the NW corner; thence N 72 degrees 23' 45" E a distance of 186.65' to the SW corner; thence N 38 degrees 05' 45" W a distance of 1,399.3 to the NW corner; thence N 72 degrees 23' 45" E a distance of 186.65' to the N centerline and place of beginning; containing 10.88 acres, more or less.

**DATED AND POSTED ON THE GROUND** this <u></u>day of September, 2017.

**Hondo Minerals Corporation** 

Frederick C. Bauman, Agent

. The bearings and distances in degrees and feet between claim corners are as depicted on the map.

Form MCF100 Revised July 2005

This form is available from the Arisone Department of Mines & Mineral Research and may be mandated

BLM > PHOENIX. ARIZONA ZUIN SEP 19 P 1: 30 RECEIVED Z STATE OFFICE

 $\mathbf{D}$ 