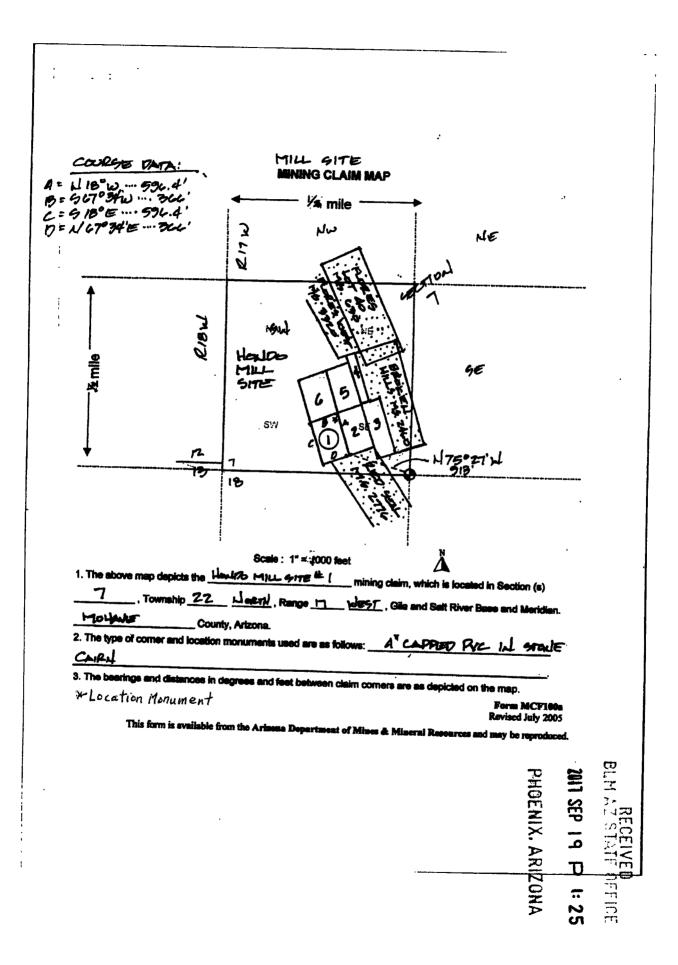

### LOCATION NOTICE FOR MILL SITE CLAIM

NOTICE IS HEREBY GIVEN that the HONDO MILL SITE #1 mill site claim has been relocated by Middle Verde Development Co., LLC, an Arizona limited liability company with a current mailing address of 6440 Sky Pointe Dr., Ste 140-412, Las Vegas, NV 89131. Said locator is the proprietor or owner of the Golden Gem patented lode mining claim (Mineral Survey 1287), located in the Wallapai Mining District, Mohave County, Arizona. The mill site claim was previously located on February 22, 2011 and recorded with the Mohave County Recorder as Fee# 2011009865 and with the Arizona State Office of the United States Bureau of Land Management (BLM) as AMC 406045. The monuments of the relocated claim are adopted as the monuments of this claim except that a new location monument has been erected. The general course of the claim is North 18 degrees West. It is situated in the Wallapai Mining District, Mohave County, Arizona. The claim is marked by four monuments, one at each corner of the claim. The location monument is located at the NE corner of the claim. The location monument on which this notice is posted is situated within Section 7, Township 17 North, Range 22 West, Gila and Salt River Base and Meridian, Arizona, and this claim encompasses all or a portion of the following quarter sections: SW ¼ of Section 7, T22N, R17W, G&SRB&M, AZ. The locality of this claim with reference to some natural object or permanent monument and additional information (if any) concerning its locality are as follows: SE corner of this claim bears 913' North 75 degrees 27 minutes West from the South ¼ Corner of Section 7, T22N, R17W, being a found United States Bureau of Land Management Brass Cap on standard pipe dated 1955. A metes and bounds description follows: