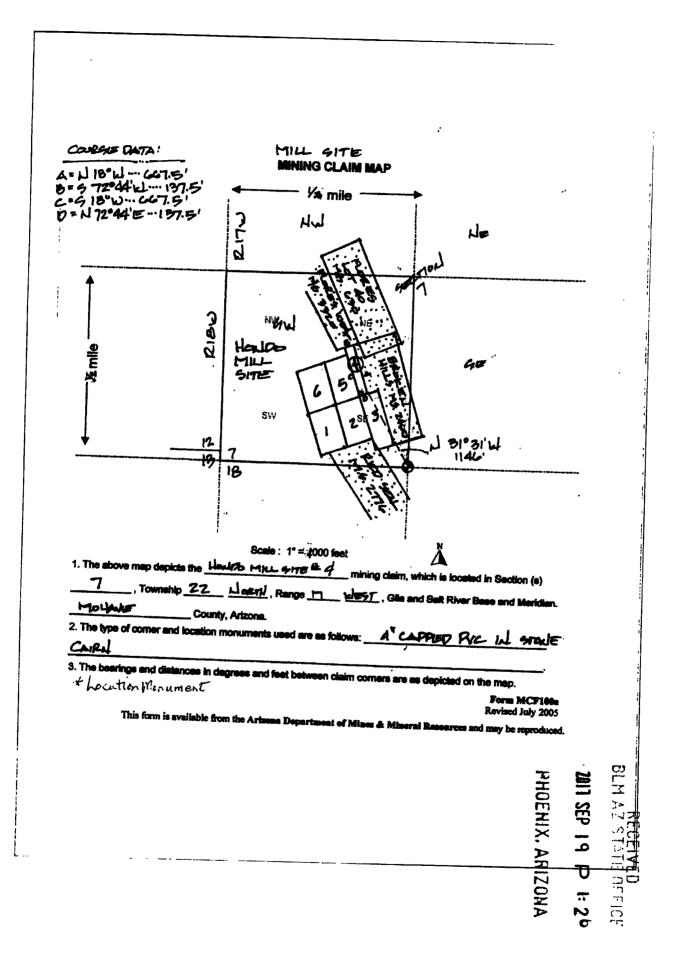

### LOCATION NOTICE FOR MILL SITE CLAIM

NOTICE IS HEREBY GIVEN that the HONDO MILL SITE #1 mill site claim has been relocated by Middle Verde Development Co., LLC, an Arizona limited liability company with a current mailing address of 6440 Sky Pointe Dr., Ste 140-412, Las Vegas, NV 89131. Said locator is the proprietor or owner of the Golden Gem patented lode mining claim (Mineral Survey 1287), located in the Wallapai Mining District, Mohave County, Arizona. The mill site claim was previously located on February 22, 2011 and recorded with the Mohave County Recorder as Fee# 2011009865 and with the Arizona State Office of the United States Bureau of Land Management (BLM) as AMC 406045. The monuments of the relocated claim are adopted as the monuments of this claim except that a new location monument has been erected. The general course of the claim is North 18 degrees West. It is situated in the Wallapai Mining District, Mohave County, Arizona. The claim is marked by four monuments, one at each corner of the claim. The location monument is located at the NE corner of the claim. The location monument on which this notice is posted is situated within Section 7, Township 17 North, Range 22 West, Gila and Salt River Base and Meridian, Arizona, and this claim encompasses all or a portion of the following quarter sections: SW ¼ of Section 7, T22N, R17W, G&SRB&M, AZ. The locality of this claim with reference to some natural object or permanent monument and additional information (if any) concerning its locality are as follows: SE corner of this claim bears 913' North 75 degrees 27 minutes West from the South ¼ Corner of Section 7, T22N, R17W, being a found United States Bureau of Land Management Brass Cap on standard pipe dated 1955. A metes and bounds description follows: