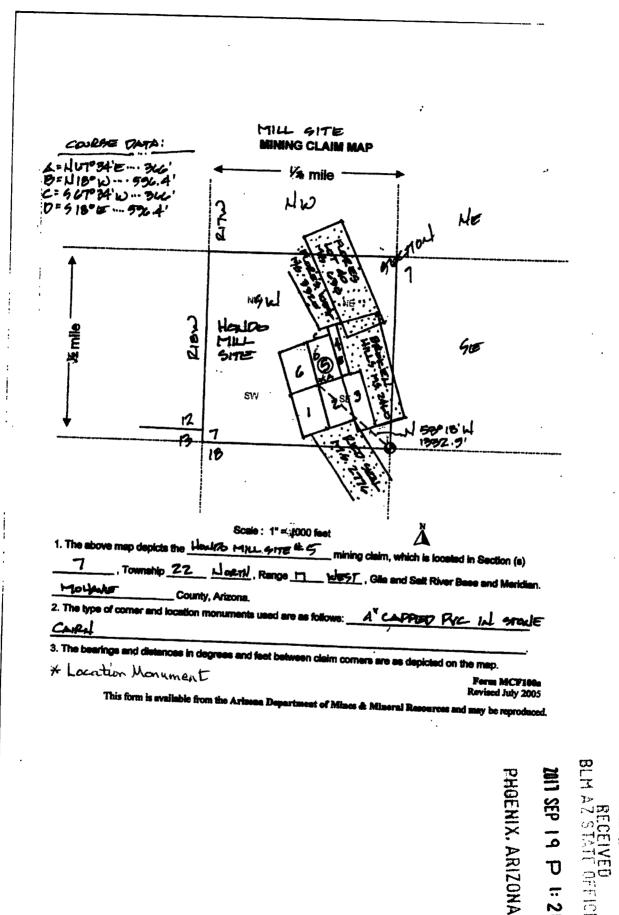

### LOCATION NOTICE FOR MILL SITE CLAIM

NOTICE IS HEREBY GIVEN that the HONDO MILL SITE #1 mill site claim has been relocated by Middle Verde Development Co., LLC, an Arizona limited liability company with a current mailing address of 6440 Sky Pointe Dr., Ste 140-412, Las Vegas, NV 89131. Said locator is the proprietor or owner of the Golden Gem patented lode mining claim (Mineral Survey 1287), located in the Wallapai Mining District, Mohave County, Arizona. The mill site claim was previously located on February 22, 2011 and recorded with the Mohave County Recorder as Fee# 2011009865 and with the Arizona State Office of the United States Bureau of Land Management (BLM) as AMC 406045. The monuments of the relocated claim are adopted as the monuments of this claim except that a new location monument has been erected. The general course of the claim is North 18 degrees West. It is situated in the Wallapai Mining District, Mohave County, Arizona. The claim is marked by four monuments, one at each corner of the claim. The location monument is located at the NE corner of the claim. The location monument on which this notice is posted is situated within Section 7, Township 17 North, Range 22 West, Gila and Salt River Base and Meridian, Arizona, and this claim encompasses all or a portion of the following quarter sections: SW ¼ of Section 7, T22N, R17W, G&SRB&M, AZ. The locality of this claim with reference to some natural object or permanent monument and additional information (if any) concerning its locality are as follows: SE corner of this claim bears 913' North 75 degrees 27 minutes West from the South ¼ Corner of Section 7, T22N, R17W, being a found United States Bureau of Land Management Brass Cap on standard pipe dated 1955. A metes and bounds description follows: