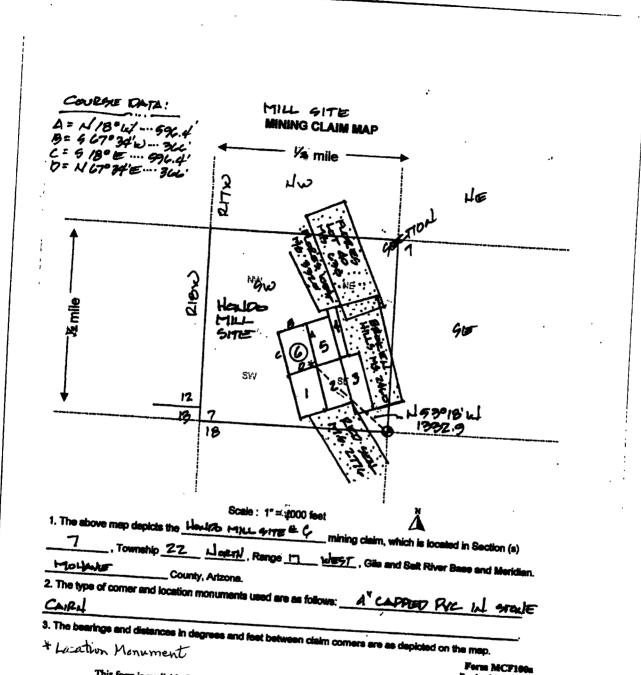

### LOCATION NOTICE FOR MILL SITE CLAIM

NOTICE IS HEREBY GIVEN that the HONDO MILL SITE #1 mill site claim has been relocated by Middle Verde Development Co., LLC, an Arizona limited liability company with a current mailing address of 6440 Sky Pointe Dr., Ste 140-412, Las Vegas, NV 89131. Said locator is the proprietor or owner of the Golden Gem patented lode mining claim (Mineral Survey 1287), located in the Wallapai Mining District, Mohave County, Arizona. The mill site claim was previously located on February 22, 2011 and recorded with the Mohave County Recorder as Fee# 2011009865 and with the Arizona State Office of the United States Bureau of Land Management (BLM) as AMC 406045. The monuments of the relocated claim are adopted as the monuments of this claim except that a new location monument has been erected. The general course of the claim is North 18 degrees West. It is situated in the Wallapai Mining District, Mohave County, Arizona. The claim is marked by four monuments, one at each corner of the claim. The location monument is located at the NE corner of the claim. The location monument on which this notice is posted is situated within Section 7, Township 17 North, Range 22 West, Gila and Salt River Base and Meridian, Arizona, and this claim encompasses all or a portion of the following quarter sections: SW ¼ of Section 7, T22N, R17W, G&SRB&M, AZ. The locality of this claim with reference to some natural object or permanent monument and additional information (if any) concerning its locality are as follows: SE corner of this claim bears 913' North 75 degrees 27 minutes West from the South ¼ Corner of Section 7, T22N, R17W, being a found United States Bureau of Land Management Brass Cap on standard pipe dated 1955. A metes and bounds description follows: