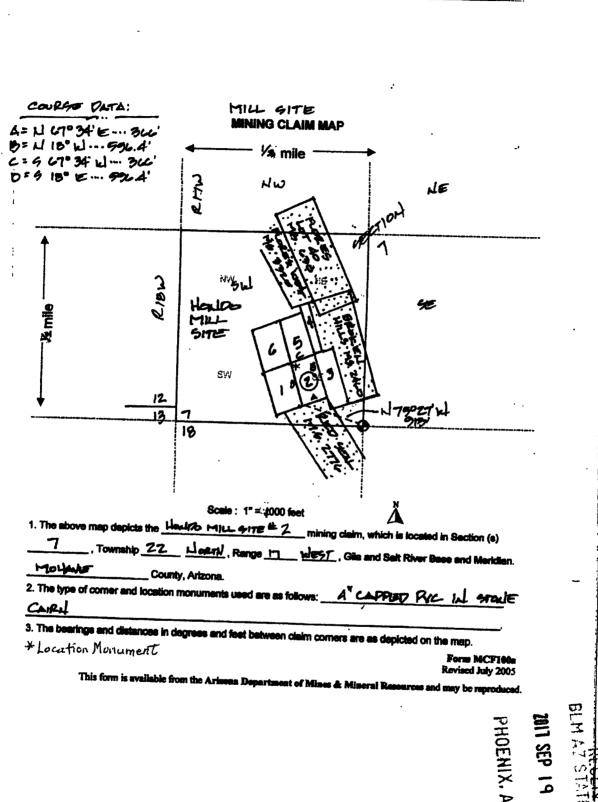

### LOCATION NOTICE FOR MILL SITE CLAIM

NOTICE IS HEREBY GIVEN that the HONDO MILL SITE #1 mill site claim has been relocated by Middle Verde Development Co., LLC, an Arizona limited liability company with a current mailing address of 6440 Sky Pointe Dr., Ste 140-412, Las Vegas, NV 89131. Said locator is the proprietor or owner of the Golden Gem patented lode mining claim (Mineral Survey 1287), located in the Wallapai Mining District, Mohave County, Arizona. The mill site claim was previously located on February 22, 2011 and recorded with the Mohave County Recorder as Fee# 2011009865 and with the Arizona State Office of the United States Bureau of Land Management (BLM) as AMC 406045. The monuments of the relocated claim are adopted as the monuments of this claim except that a new location monument has been erected. The general course of the claim is North 18 degrees West. It is situated in the Wallapai Mining District, Mohave County, Arizona. The claim is marked by four monuments, one at each corner of the claim. The location monument is located at the NE corner of the claim. The location monument on which this notice is posted is situated within Section 7, Township 17 North, Range 22 West, Gila and Salt River Base and Meridian, Arizona, and this claim encompasses all or a portion of the following quarter sections: SW ¼ of Section 7, T22N, R17W, G&SRB&M, AZ. The locality of this claim with reference to some natural object or permanent monument and additional information (if any) concerning its locality are as follows: SE corner of this claim bears 913' North 75 degrees 27 minutes West from the South ¼ Corner of Section 7, T22N, R17W, being a found United States Bureau of Land Management Brass Cap on standard pipe dated 1955. A metes and bounds description follows: