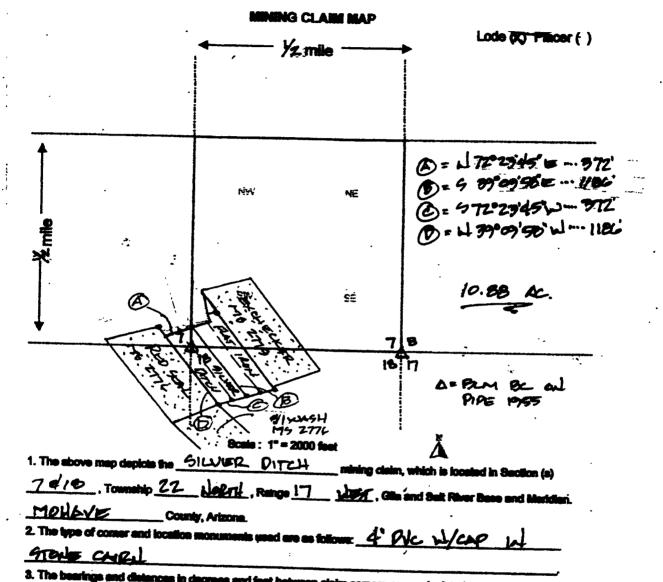

### LOCATION NOTICE FOR LODE MINING CLAIM

NOTICE IS HEREBY GIVEN that the Flat Iron lode mining claim has been relocated by Hondo Minerals Corporation, a Nevada corporation with a current mailing address of 6440 Sky Pointe Dr., Ste 140-412, Las Vegas, NV 89131. The claim was previously located May 15, 2011 and was recorded with the Mohave County Recorder as Fee# 2011026165 and with the Arizona State Office of the United States Bureau of Land Management (BLM) as AMC 407855. The monuments of the relocated claim are hereby adopted as the monuments of this claim except that a new location monument has been erected. The general course of the claim is N 38 degrees W. It is situated in the Wallapai Mining District, Mohave County, Arizona. The claim is approximately 1,399.3 feet in length and 373.3 feet in width, and is in the shape of a parallelogram. The claim runs from the location monument on which this notice is posted approximately 20 feet in a N 38 degree W direction to the north end line and 1,379.3 feet in a S 38 degree E direction to the south end line. The claim is marked by six monuments, one at each corner of the claim and one at the center of each end line of the claim. The location monument on which this notice is posted is situated within Section 7, Township 22 North, Range 17 West, Gila and Salt River Base and Meridian, Arizona, and this claim encompasses all or a portion of the following quarter sections: SE ¼ of Section 7 and NE ¼ of Section 18, T22N, R17W, G&SRB&M, AZ. The locality of this claim with reference to some natural object or permanent monument and additional information (if any) concerning its locality are as follows: N centerline of this claim bears N 2 degrees W a distance of 544' from the S ¼ corner of Section 7, T22N, R17W GSRB&M.

By metes and bounds: Commencing at the S ¼ corner of Section 7, T22N, R17W, G&SRB&M; thence N 2 degrees W a distance of 544' to the N centerline of the claim and place of beginning; thence N 72 degrees 23' 45" E a distance of 186.65' to the NE corner; thence S 38 degrees 05' 45" E a distance of 1,399.3' to the SE corner; thence S 72 degrees 23' 45" W a distance of 186.65' to the SC centerline; thence S 72 degrees 23' 45" W a distance of 186.65' to the SW corner; thence N 38 degrees 05' 45" W a distance of 1,399.3 to the NW corner; thence N 72 degrees 23' 45" E a distance of 186.65' to the SW corner; thence N 38 degrees 05' 45" W a distance of 1,399.3 to the NW corner; thence N 72 degrees 23' 45" E a distance of 186.65' to the N centerline and place of beginning; containing 10.88 acres, more or less.

**DATED AND POSTED ON THE GROUND** this <u></u>day of September, 2017.

**Hondo Minerals Corporation** 

Frederick C. Bauman, Agent

. The bearings and distances in degrees and feet between claim corners are as depicted on the map.